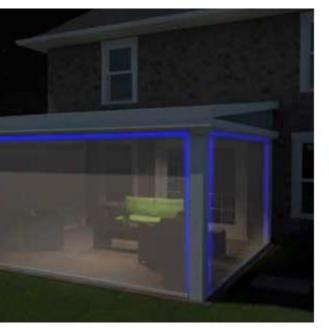

# Structure & Support

- With **LifeRoom**'s retractable screens, the party goes on, and on, and on!
- Simply touch a button to instantly lower LifeRoom's screens and even stormy weather can't rain on your
- partMosquitoes and other flying insects are the bane of any backyard party, just as things get going, you're seeking cover.
  - At the touch of a button, you can lower the automated screens and relax without being bugged.
- We all love nature, but not all of it, all of the time!

LifeRoom

FOUR SEASONS

- Screens that can eliminate up to 95% of UV rays.
- Our Pollen Guard screens can block up to 99% of all pollen and microscopic airborne irritants.

Laminar

LifeRoom

FOUR SEASONS

One added benefit is that air movement hinders the ability of flying pests, just one more way that the **LifeRoom** protects you as you enjoy your outdoors.