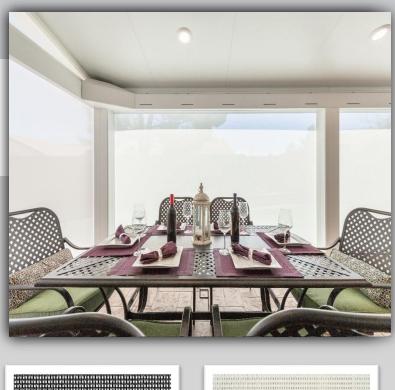

# Structure & Support

- With **LifeRoom**'s retractable screens, the party goes on, and on, and on!
- Simply touch a button to instantly lower LifeRoom's screens and even stormy weather can't rain on your
- partMosquitoes and other flying insects are the bane of any backyard party, just as things get going, you're seeking cover.
  - At the touch of a button, you can lower the automated screens and relax without being bugged.
- We all love nature, but not all of it, all of the time!

LifeRoom

FOUR SEASONS

- Screens that can eliminate up to 95% of UV rays.
- Our Pollen Guard screens can block up to 99% of all pollen and microscopic airborne irritants.

### Smooth Glide Motorized Screens

**LifeRoom**'s Soft Breeze Technology begins with it's unique in-line fan system that keeps the air moving evenly and gently to keep you cooler on the warmest of days.