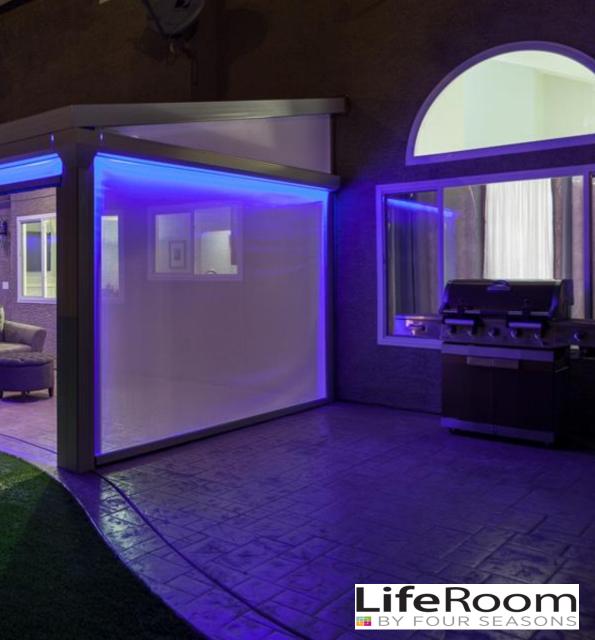

## Cool Mist Climate System

Because blue recedes optically and is psychologically associated with air, lighter blues have a calming effect and can make a room appear more spacious

Positive Meanings of Blue:

- Calmness, Serenity
- Cleanliness, Fresh Air
- Calming, Contemplative
- Trust, Security
- Technology, Futurism

LED Mood Lighting

# LifeRoom's sophisticated LED lighting turns your backyard into your own private VIP room.

Even when the sun goes down, **LifeRoom** knows just how to keep the party going. Soft blue LED lighting brings a magical atmosphere to any night. Relax with your favorite beverage as **LifeRoom** takes the stress out of a long, hard day.