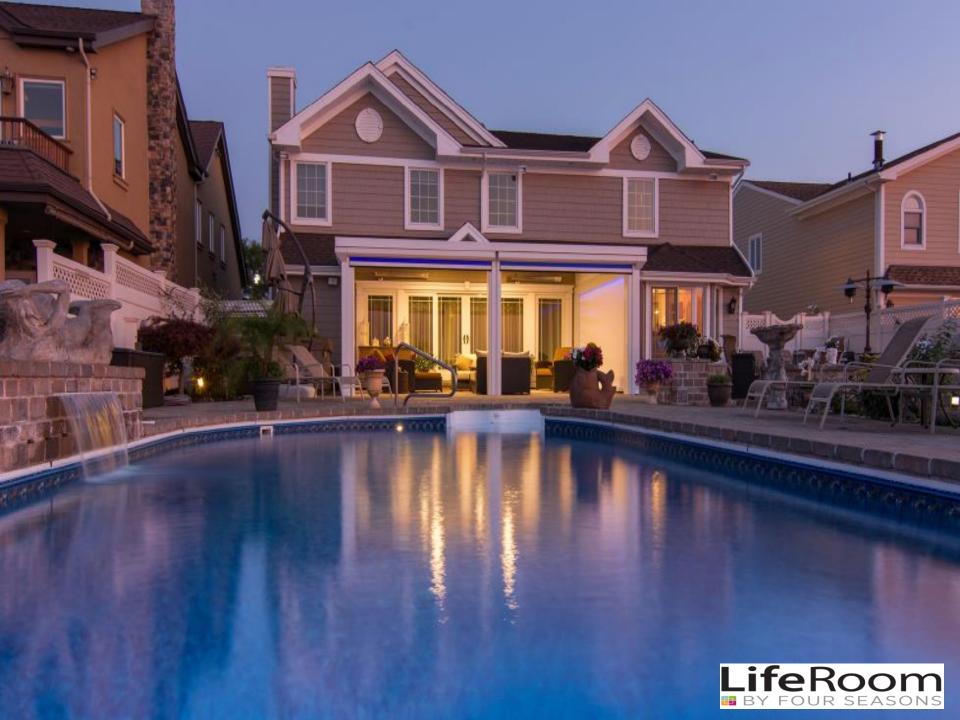

# Structure & Support

- With **LifeRoom**'s retractable screens, the party goes on, and on, and on!
- Simply touch a button to instantly lower LifeRoom's screens and even stormy weather can't rain on your
- partMosquitoes and other flying insects are the bane of any backyard party, just as things get going, you're seeking cover.
  - At the touch of a button, you can lower the automated screens and relax without being bugged.
- We all love nature, but not all of it, all of the time!

LifeRoom

FOUR SEASONS

- Screens that can eliminate up to 95% of UV rays.
- Our Pollen Guard screens can block up to 99% of all pollen and microscopic airborne irritants.