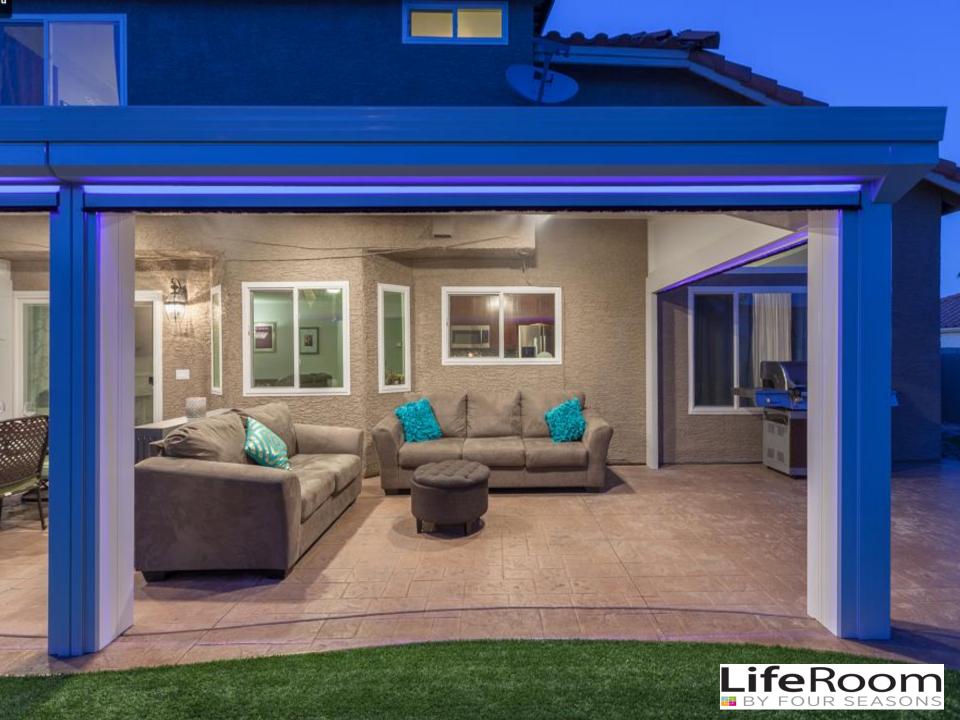

## Cool Mist Climate System

Because blue recedes optically and is psychologically associated with air, lighter blues have a calming effect and can make a room appear more spacious

Positive Meanings of Blue:

- Calmness, Serenity
- Cleanliness, Fresh Air
- Calming, Contemplative
- Trust, Security
- Technology, Futurism

LED Mood Lighting

# LifeRoom's sophisticated LED lighting turns your backyard into your own private VIP room.

Even when the sun goes down, **LifeRoom** knows just how to keep the party going. Soft blue LED lighting brings a magical atmosphere to any night. Relax with your favorite beverage as **LifeRoom** takes the stress out of a long, hard day.