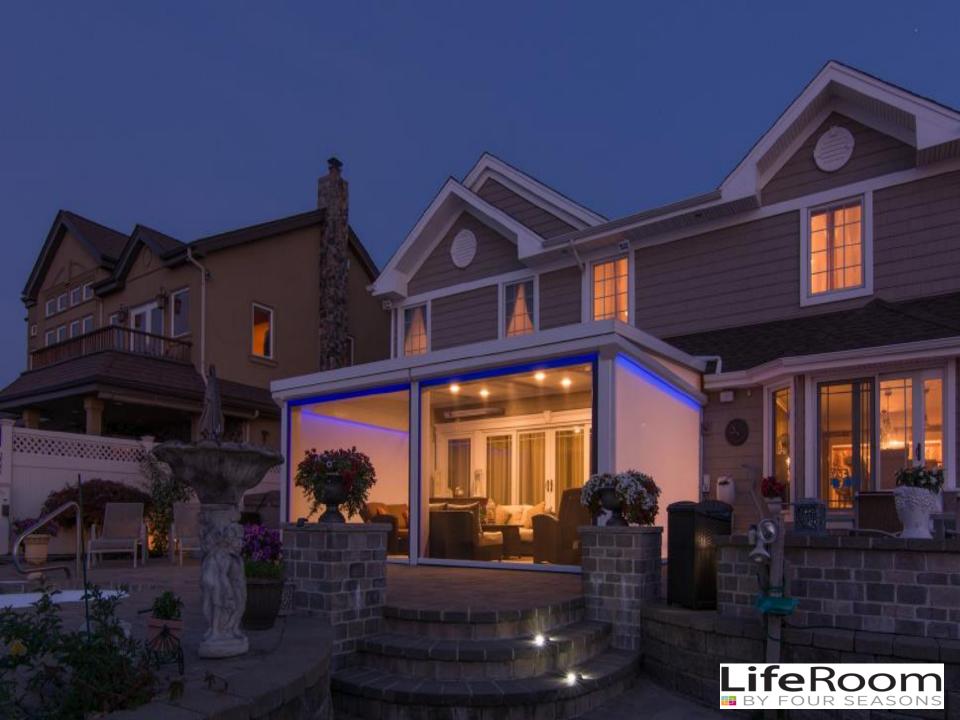

## Cool Mist Climate System

Because blue recedes optically and is psychologically associated with air, lighter blues have a calming effect and can make a room appear more spacious

Positive Meanings of Blue:

- Calmness, Serenity
- Cleanliness, Fresh Air
- Calming, Contemplative
- Trust, Security
- Technology, Futurism

LED Mood Lighting

# LifeRoom's sophisticated LED lighting turns your backyard into your own private VIP room.

Even when the sun goes down, **LifeRoom** knows just how to keep the party going. Soft blue LED lighting brings a magical atmosphere to any night. Relax with your favorite beverage as **LifeRoom** takes the stress out of a long, hard day.