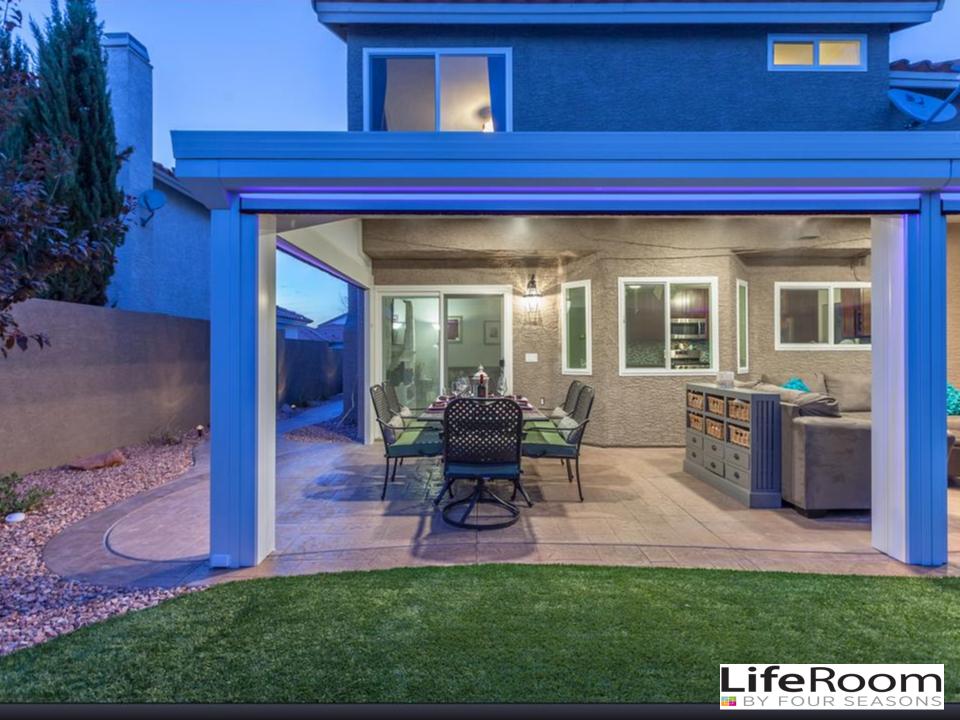

# Structure & Support

- With **LifeRoom**'s retractable screens, the party goes on, and on, and on!
- Simply touch a button to instantly lower LifeRoom's screens and even stormy weather can't rain on your
- partMosquitoes and other flying insects are the bane of any backyard party, just as things get going, you're seeking cover.
  - At the touch of a button, you can lower the automated screens and relax without being bugged.
- We all love nature, but not all of it, all of the time!

### Smooth Glide Motorized Screens

**LifeRoom**'s Soft Breeze Technology begins with it's unique in-line fan system that keeps the air moving evenly and gently to keep you cooler on the warmest of days.

# LifeRoom's sophisticated LED lighting turns your backyard into your own private VIP room.

Even when the sun goes down, **LifeRoom** knows just how to keep the party going. Soft blue LED lighting brings a magical atmosphere to any night. Relax with your favorite beverage as **LifeRoom** takes the stress out of a long, hard day.