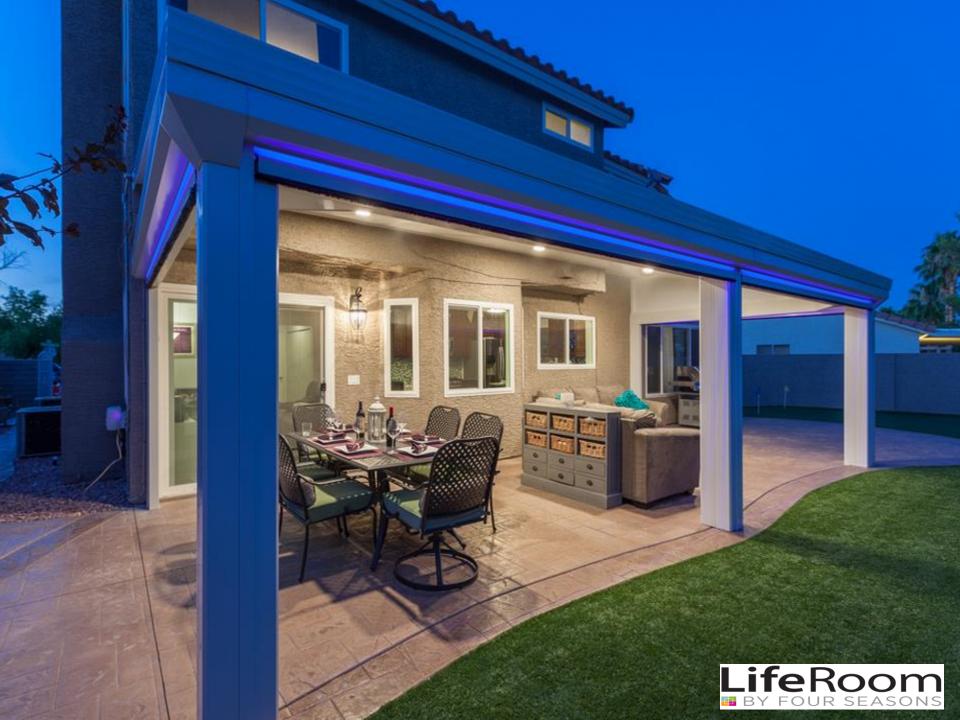

# Structure & Support

- With **LifeRoom**'s retractable screens, the party goes on, and on, and on!
- Simply touch a button to instantly lower LifeRoom's screens and even stormy weather can't rain on your
- partMosquitoes and other flying insects are the bane of any backyard party, just as things get going, you're seeking cover.
  - At the touch of a button, you can lower the automated screens and relax without being bugged.
- We all love nature, but not all of it, all of the time!

## Cool Mist Climate System

Because blue recedes optically and is psychologically associated with air, lighter blues have a calming effect and can make a room appear more spacious

Positive Meanings of Blue:

- Calmness, Serenity
- Cleanliness, Fresh Air
- Calming, Contemplative
- Trust, Security
- Technology, Futurism

LED Mood Lighting

# LifeRoom's sophisticated LED lighting turns your backyard into your own private VIP room.

Even when the sun goes down, **LifeRoom** knows just how to keep the party going. Soft blue LED lighting brings a magical atmosphere to any night. Relax with your favorite beverage as **LifeRoom** takes the stress out of a long, hard day.