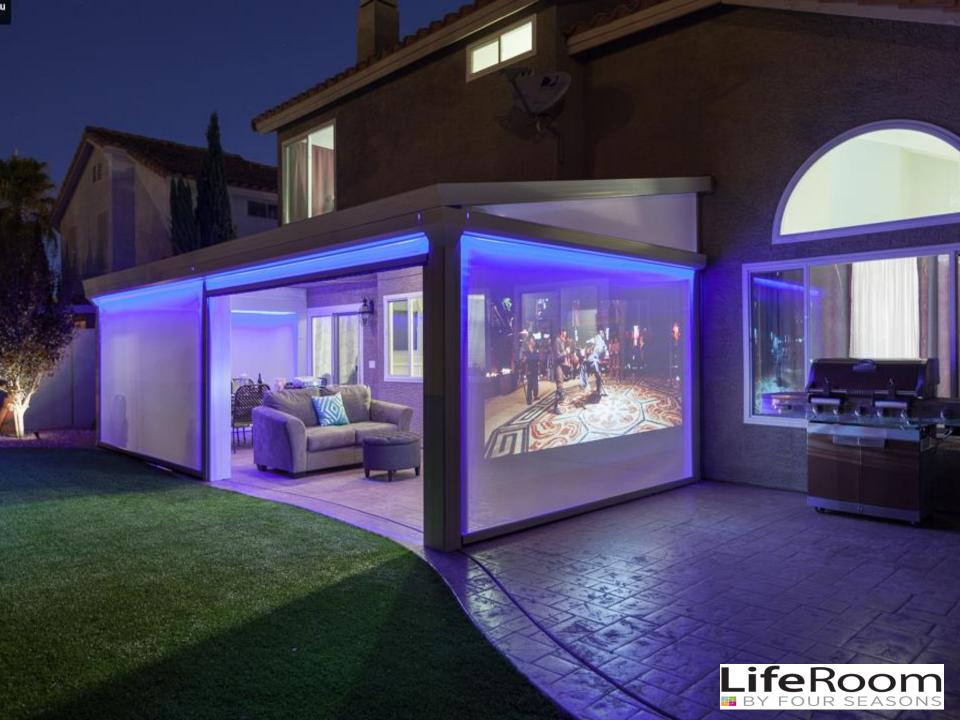

# Structure & Support

- With **LifeRoom**'s retractable screens, the party goes on, and on, and on!
- Simply touch a button to instantly lower LifeRoom's screens and even stormy weather can't rain on your
- partMosquitoes and other flying insects are the bane of any backyard party, just as things get going, you're seeking cover.
  - At the touch of a button, you can lower the automated screens and relax without being bugged.
- We all love nature, but not all of it, all of the time!

## Cool Mist Climate System

Because blue recedes optically and is psychologically associated with air, lighter blues have a calming effect and can make a room appear more spacious

Positive Meanings of Blue:

- Calmness, Serenity
- Cleanliness, Fresh Air
- Calming, Contemplative
- Trust, Security
- Technology, Futurism

LED Mood Lighting

# LifeRoom's sophisticated LED lighting turns your backyard into your own private VIP room.

Even when the sun goes down, **LifeRoom** knows just how to keep the party going. Soft blue LED lighting brings a magical atmosphere to any night. Relax with your favorite beverage as **LifeRoom** takes the stress out of a long, hard day.