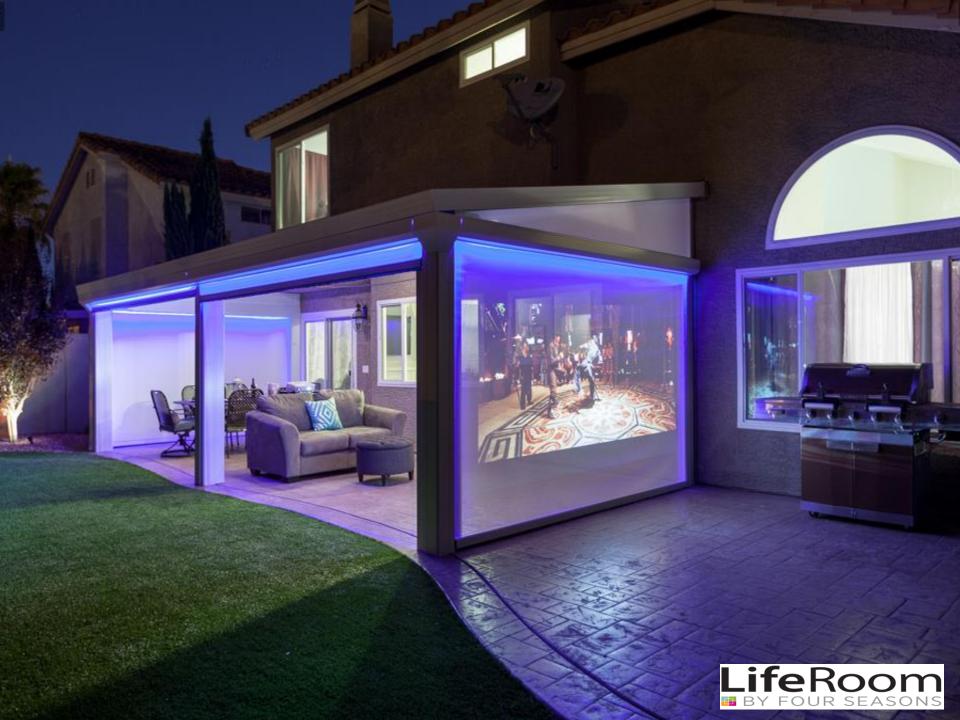

## Cool Mist Climate System

Because blue recedes optically and is psychologically associated with air, lighter blues have a calming effect and can make a room appear more spacious

Positive Meanings of Blue:

- Calmness, Serenity
- Cleanliness, Fresh Air
- Calming, Contemplative
- Trust, Security
- Technology, Futurism

LED Mood Lighting

# LifeRoom's sophisticated LED lighting turns your backyard into your own private VIP room.

Even when the sun goes down, **LifeRoom** knows just how to keep the party going. Soft blue LED lighting brings a magical atmosphere to any night. Relax with your favorite beverage as **LifeRoom** takes the stress out of a long, hard day.