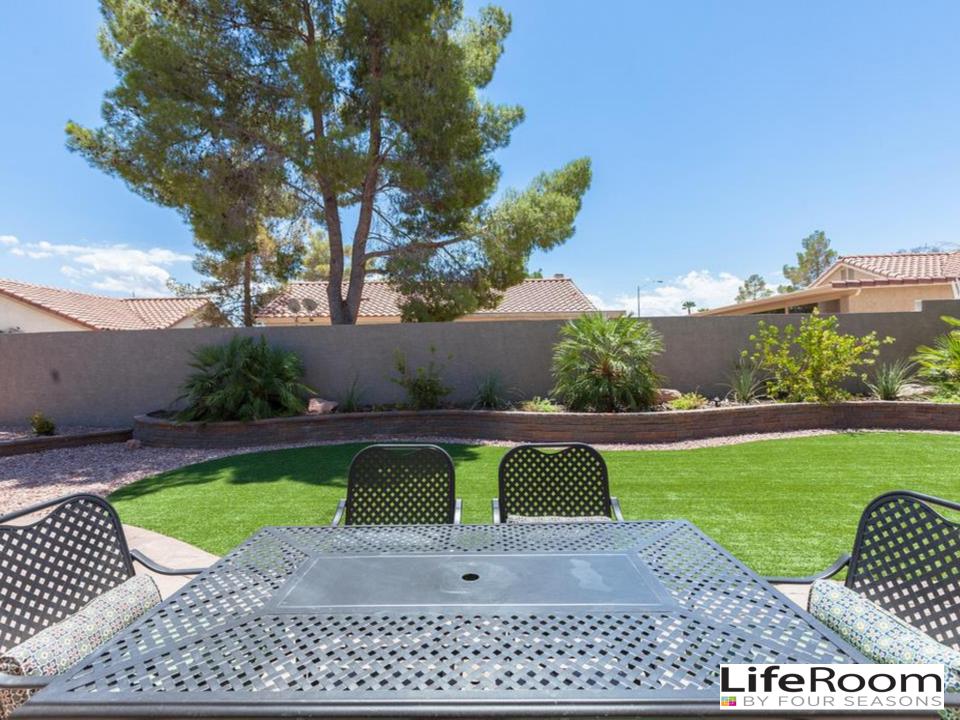

# Structure & Support

- With **LifeRoom**'s retractable screens, the party goes on, and on, and on!
- Simply touch a button to instantly lower LifeRoom's screens and even stormy weather can't rain on your
- partMosquitoes and other flying insects are the bane of any backyard party, just as things get going, you're seeking cover.
  - At the touch of a button, you can lower the automated screens and relax without being bugged.
- We all love nature, but not all of it, all of the time!

LifeRoom

FOUR SEASONS

- Screens that can eliminate up to 95% of UV rays.
- Our Pollen Guard screens can block up to 99% of all pollen and microscopic airborne irritants.