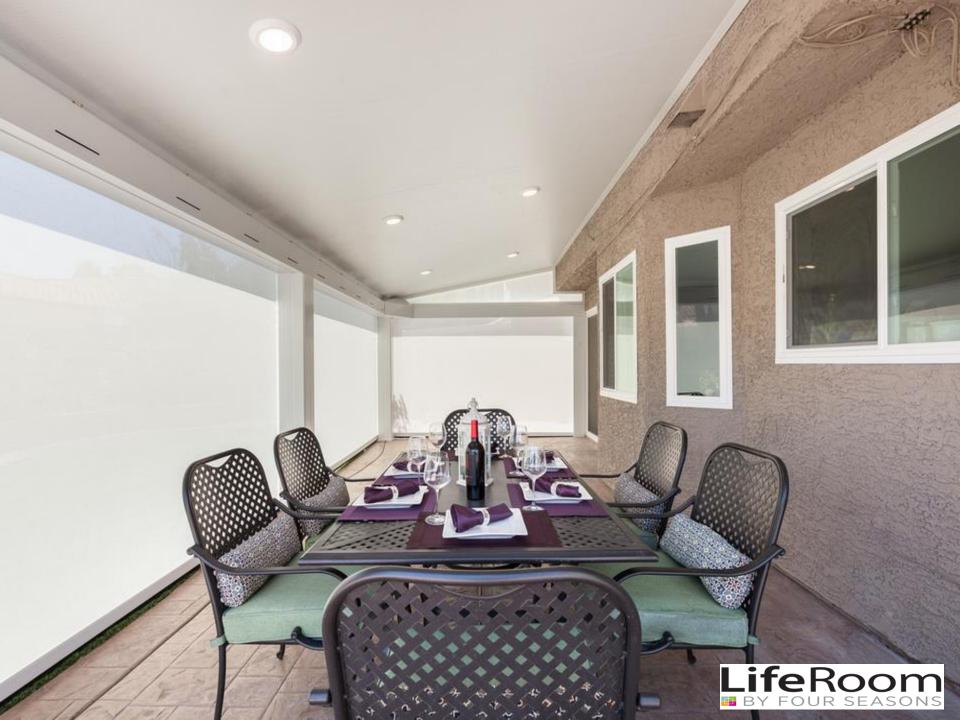

# Structure & Support

- With **LifeRoom**'s retractable screens, the party goes on, and on, and on!
- Simply touch a button to instantly lower LifeRoom's screens and even stormy weather can't rain on your
- partMosquitoes and other flying insects are the bane of any backyard party, just as things get going, you're seeking cover.
  - At the touch of a button, you can lower the automated screens and relax without being bugged.
- We all love nature, but not all of it, all of the time!

LifeRoom

FOUR SEASONS

- Screens that can eliminate up to 95% of UV rays.
- Our Pollen Guard screens can block up to 99% of all pollen and microscopic airborne irritants.

### Smooth Glide Motorized Screens

**LifeRoom**'s Soft Breeze Technology begins with it's unique in-line fan system that keeps the air moving evenly and gently to keep you cooler on the warmest of days.