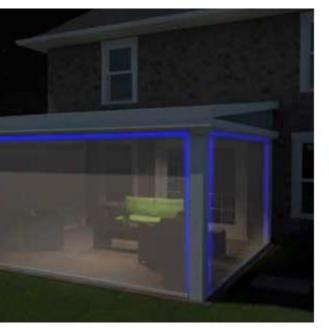

## Cool Mist Climate System

Because blue recedes optically and is psychologically associated with air, lighter blues have a calming effect and can make a room appear more spacious

Positive Meanings of Blue:

- Calmness, Serenity
- Cleanliness, Fresh Air
- Calming, Contemplative
- Trust, Security
- Technology, Futurism

LED Mood Lighting

# LifeRoom's sophisticated LED lighting turns your backyard into your own private VIP room.

Even when the sun goes down, **LifeRoom** knows just how to keep the party going. Soft blue LED lighting brings a magical atmosphere to any night. Relax with your favorite beverage as **LifeRoom** takes the stress out of a long, hard day.