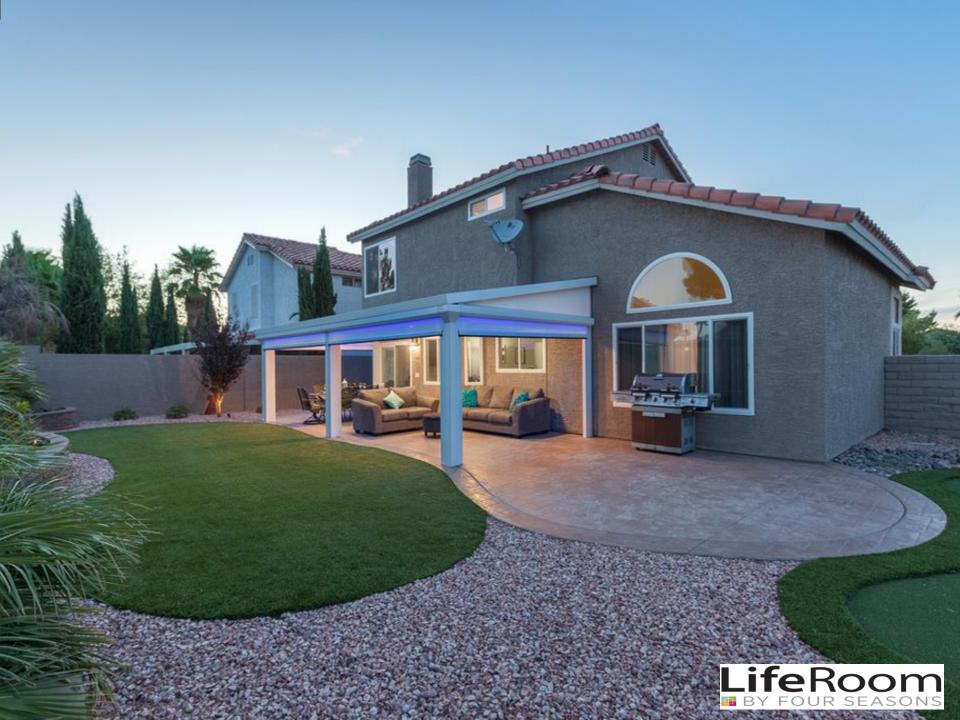

#### Manufactured With High-Quality Structural Aluminum

LifeRoom is made to exacting standards using the highest quality structural aluminum available today. Structural aluminum is lightweight in nature, but allows for LifeRoom's unique design, not attainable by total steel construction, yet strong enough to withstand all the elements.

# Structure & Support

- With **LifeRoom**'s retractable screens, the party goes on, and on, and on!
- Simply touch a button to instantly lower LifeRoom's screens and even stormy weather can't rain on your
- partMosquitoes and other flying insects are the bane of any backyard party, just as things get going, you're seeking cover.
  - At the touch of a button, you can lower the automated screens and relax without being bugged.
- We all love nature, but not all of it, all of the time!