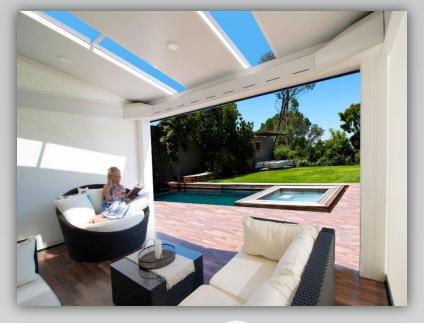

### Smooth Glide Motorized Screens

**LifeRoom**'s Soft Breeze Technology begins with it's unique in-line fan system that keeps the air moving evenly and gently to keep you cooler on the warmest of days.

The fan system delivers laminar air flow which directs the air from the front of the room right to the back without interruption. Which means that wherever you stand in the **LifeRoom**, you'll be sure to get youndate of the air!"

Laminar

LifeRoom

FOUR SEASONS

One added benefit is that air movement hinders the ability of flying pests, just one more way that the **LifeRoom** protects you as you enjoy your outdoors.