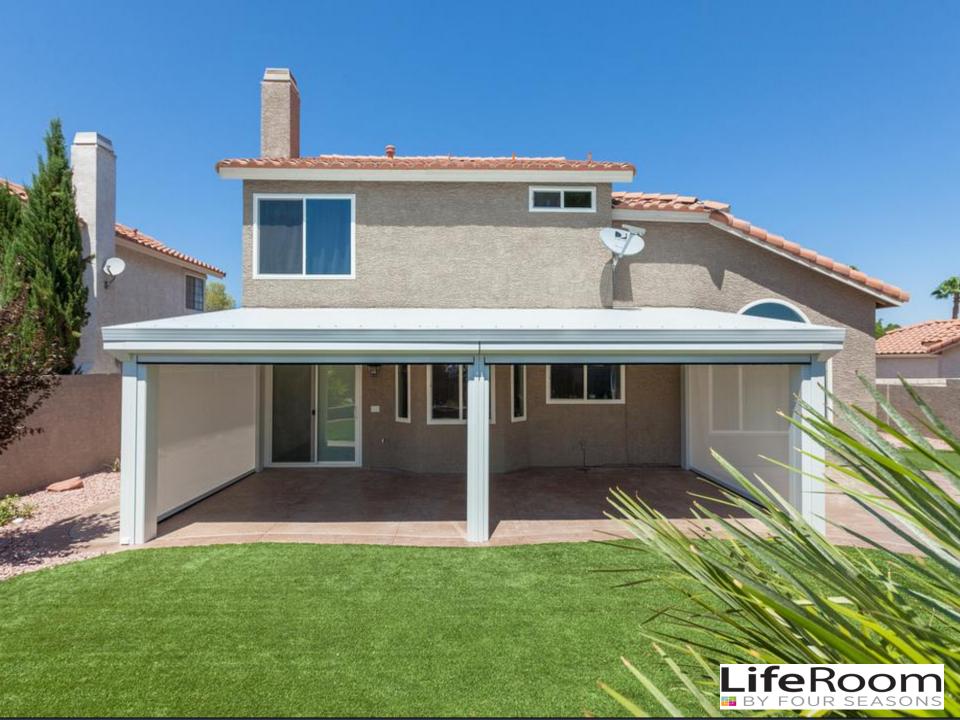

# Structure & Support

- With **LifeRoom**'s retractable screens, the party goes on, and on, and on!
- Simply touch a button to instantly lower LifeRoom's screens and even stormy weather can't rain on your
- partMosquitoes and other flying insects are the bane of any backyard party, just as things get going, you're seeking cover.
  - At the touch of a button, you can lower the automated screens and relax without being bugged.
- We all love nature, but not all of it, all of the time!

### Smooth Glide Motorized Screens

**LifeRoom**'s Soft Breeze Technology begins with it's unique in-line fan system that keeps the air moving evenly and gently to keep you cooler on the warmest of days.

The fan system delivers laminar air flow which directs the air from the front of the room right to the back without interruption. Which means that wherever you stand in the **LifeRoom**, you'll be sure to get youndate of the air!"

Laminar

LifeRoom

FOUR SEASONS

One added benefit is that air movement hinders the ability of flying pests, just one more way that the **LifeRoom** protects you as you enjoy your outdoors.