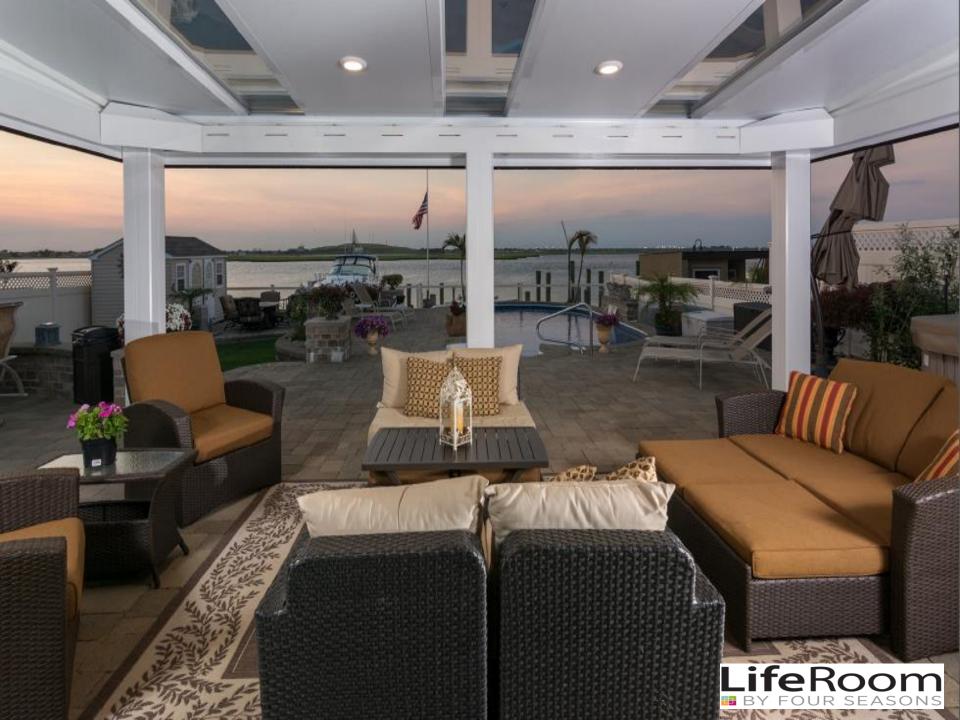

# Structure & Support

- With **LifeRoom**'s retractable screens, the party goes on, and on, and on!
- Simply touch a button to instantly lower LifeRoom's screens and even stormy weather can't rain on your
- partMosquitoes and other flying insects are the bane of any backyard party, just as things get going, you're seeking cover.
  - At the touch of a button, you can lower the automated screens and relax without being bugged.
- We all love nature, but not all of it, all of the time!

LifeRoom

FOUR SEASONS

- Screens that can eliminate up to 95% of UV rays.
- Our Pollen Guard screens can block up to 99% of all pollen and microscopic airborne irritants.

### Smooth Glide Motorized Screens

**LifeRoom**'s Soft Breeze Technology begins with it's unique in-line fan system that keeps the air moving evenly and gently to keep you cooler on the warmest of days.

The fan system delivers laminar air flow which directs the air from the front of the room right to the back without interruption. Which means that wherever you stand in the **LifeRoom**, you'll be sure to get youndate of the air!"

Laminar

LifeRoom

FOUR SEASONS

One added benefit is that air movement hinders the ability of flying pests, just one more way that the **LifeRoom** protects you as you enjoy your outdoors.