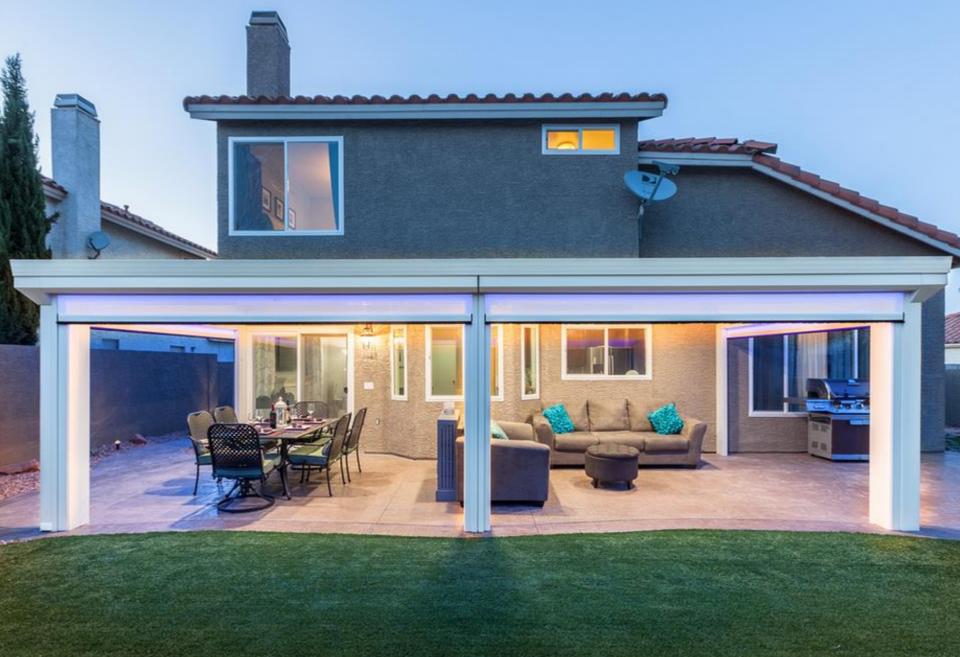

# Structure & Support

- With **LifeRoom**'s retractable screens, the party goes on, and on, and on!
- Simply touch a button to instantly lower LifeRoom's screens and even stormy weather can't rain on your
- partMosquitoes and other flying insects are the bane of any backyard party, just as things get going, you're seeking cover.
  - At the touch of a button, you can lower the automated screens and relax without being bugged.
- We all love nature, but not all of it, all of the time!

### Smooth Glide Motorized Screens

**LifeRoom**'s Soft Breeze Technology begins with it's unique in-line fan system that keeps the air moving evenly and gently to keep you cooler on the warmest of days.

# LifeRoom's sophisticated LED lighting turns your backyard into your own private VIP room.

Even when the sun goes down, **LifeRoom** knows just how to keep the party going. Soft blue LED lighting brings a magical atmosphere to any night. Relax with your favorite beverage as **LifeRoom** takes the stress out of a long, hard day.