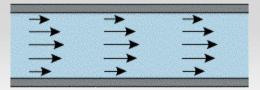

### Smooth Glide Motorized Screens

**LifeRoom**'s Soft Breeze Technology begins with it's unique in-line fan system that keeps the air moving evenly and gently to keep you cooler on the warmest of days.

The fan system delivers laminar air flow which directs the air from the front of the room right to the back without interruption. Which means that wherever you stand in the **LifeRoom**, you'll be sure to get youndate of the air!"

Laminar

LifeRoom

FOUR SEASONS

One added benefit is that air movement hinders the ability of flying pests, just one more way that the **LifeRoom** protects you as you enjoy your outdoors.