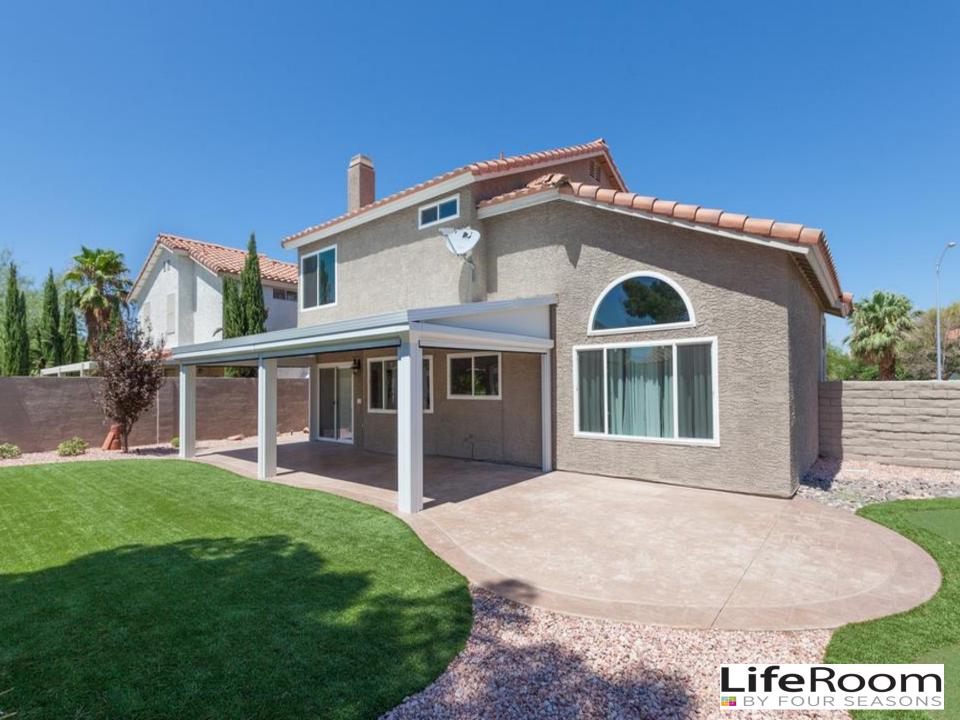

# Structure & Support

- With **LifeRoom**'s retractable screens, the party goes on, and on, and on!
- Simply touch a button to instantly lower LifeRoom's screens and even stormy weather can't rain on your
- partMosquitoes and other flying insects are the bane of any backyard party, just as things get going, you're seeking cover.
  - At the touch of a button, you can lower the automated screens and relax without being bugged.
- We all love nature, but not all of it, all of the time!

### Smooth Glide Motorized Screens

**LifeRoom**'s Soft Breeze Technology begins with it's unique in-line fan system that keeps the air moving evenly and gently to keep you cooler on the warmest of days.

The fan system delivers laminar air flow which directs the air from the front of the room right to the back without interruption. Which means that wherever you stand in the **LifeRoom**, you'll be sure to get youndate of the air!"

Laminar

LifeRoom

FOUR SEASONS

One added benefit is that air movement hinders the ability of flying pests, just one more way that the **LifeRoom** protects you as you enjoy your outdoors.