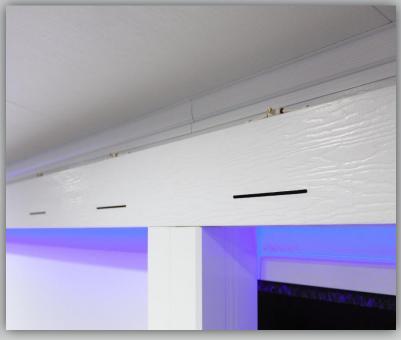

### Smooth Glide Motorized Screens

**LifeRoom**'s Soft Breeze Technology begins with it's unique in-line fan system that keeps the air moving evenly and gently to keep you cooler on the warmest of days.

The fan system delivers laminar air flow which directs the air from the front of the room right to the back without interruption. Which means that wherever you stand in the **LifeRoom**, you'll be sure to get youndate of the air!"

Laminar

LifeRoom

FOUR SEASONS

One added benefit is that air movement hinders the ability of flying pests, just one more way that the **LifeRoom** protects you as you enjoy your outdoors.