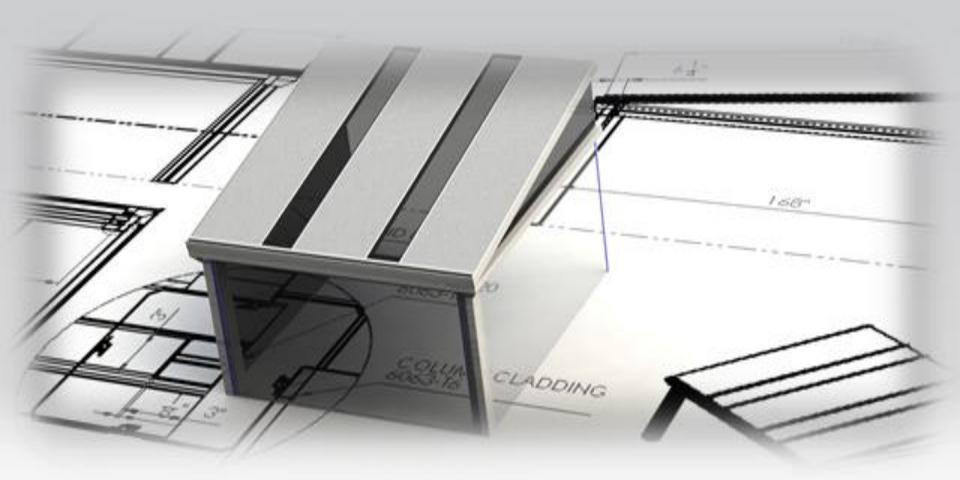

#### Manufactured With High-Quality Structural Aluminum

LifeRoom is made to exacting standards using the highest quality structural aluminum available today. Structural aluminum is lightweight in nature, but allows for LifeRoom's unique design, not attainable by total steel construction, yet strong enough to withstand all the elements.