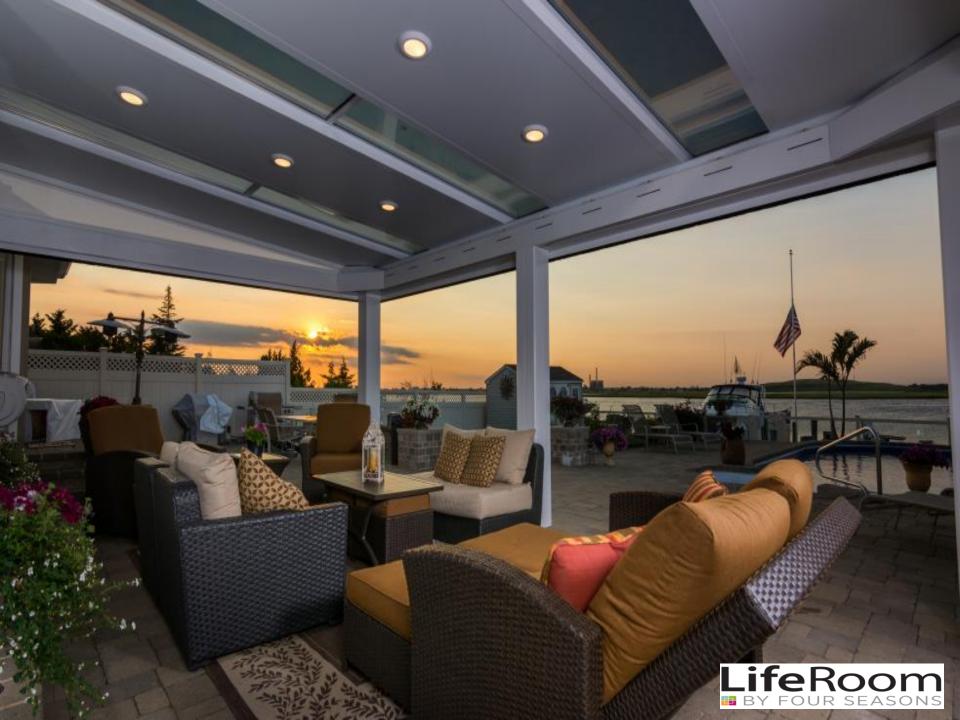

# Structure & Support

- With **LifeRoom**'s retractable screens, the party goes on, and on, and on!
- Simply touch a button to instantly lower LifeRoom's screens and even stormy weather can't rain on your
- partMosquitoes and other flying insects are the bane of any backyard party, just as things get going, you're seeking cover.
  - At the touch of a button, you can lower the automated screens and relax without being bugged.
- We all love nature, but not all of it, all of the time!

LifeRoom

FOUR SEASONS

- Screens that can eliminate up to 95% of UV rays.
- Our Pollen Guard screens can block up to 99% of all pollen and microscopic airborne irritants.

### Smooth Glide Motorized Screens

**LifeRoom**'s Soft Breeze Technology begins with it's unique in-line fan system that keeps the air moving evenly and gently to keep you cooler on the warmest of days.

The fan system delivers laminar air flow which directs the air from the front of the room right to the back without interruption. Which means that wherever you stand in the **LifeRoom**, you'll be sure to get youndate of the air!"

Laminar

LifeRoom

FOUR SEASONS

One added benefit is that air movement hinders the ability of flying pests, just one more way that the **LifeRoom** protects you as you enjoy your outdoors.