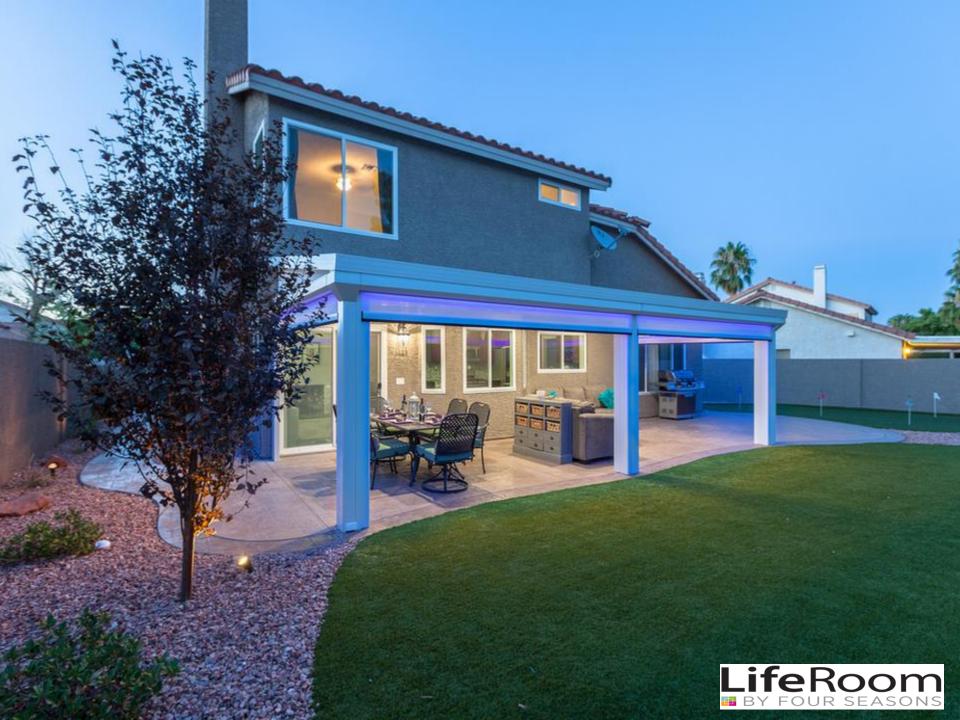

# Structure & Support

- With **LifeRoom**'s retractable screens, the party goes on, and on, and on!
- Simply touch a button to instantly lower LifeRoom's screens and even stormy weather can't rain on your
- partMosquitoes and other flying insects are the bane of any backyard party, just as things get going, you're seeking cover.
  - At the touch of a button, you can lower the automated screens and relax without being bugged.
- We all love nature, but not all of it, all of the time!

### Smooth Glide Motorized Screens

**LifeRoom**'s Soft Breeze Technology begins with it's unique in-line fan system that keeps the air moving evenly and gently to keep you cooler on the warmest of days.

# LifeRoom's sophisticated LED lighting turns your backyard into your own private VIP room.

Even when the sun goes down, **LifeRoom** knows just how to keep the party going. Soft blue LED lighting brings a magical atmosphere to any night. Relax with your favorite beverage as **LifeRoom** takes the stress out of a long, hard day.