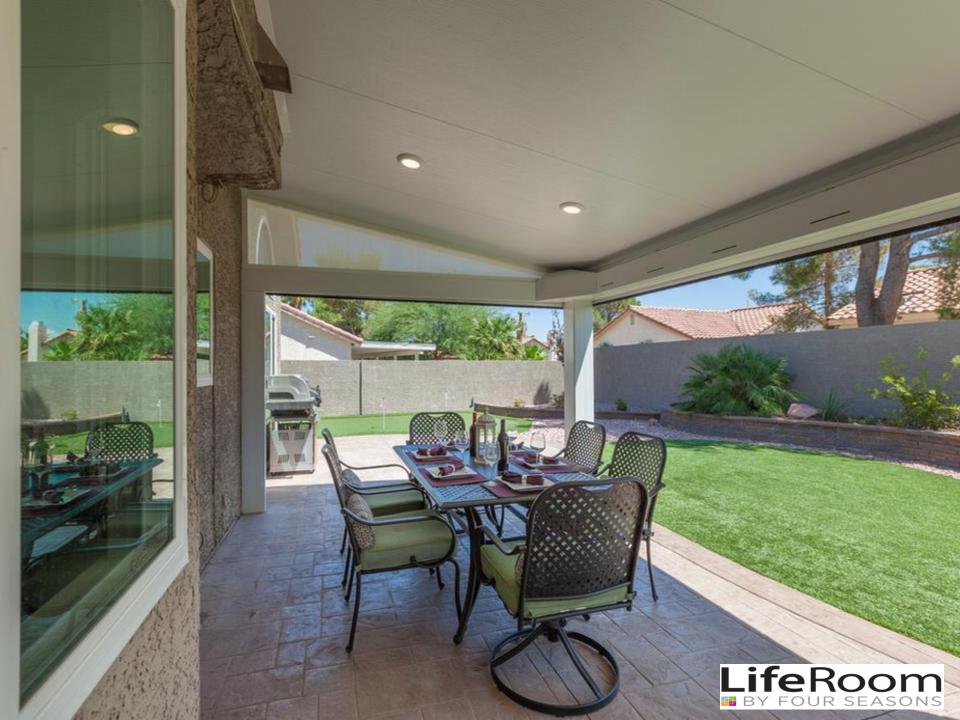

# Structure & Support

- With **LifeRoom**'s retractable screens, the party goes on, and on, and on!
- Simply touch a button to instantly lower LifeRoom's screens and even stormy weather can't rain on your
- partMosquitoes and other flying insects are the bane of any backyard party, just as things get going, you're seeking cover.
  - At the touch of a button, you can lower the automated screens and relax without being bugged.
- We all love nature, but not all of it, all of the time!

LifeRoom

FOUR SEASONS

- Screens that can eliminate up to 95% of UV rays.
- Our Pollen Guard screens can block up to 99% of all pollen and microscopic airborne irritants.