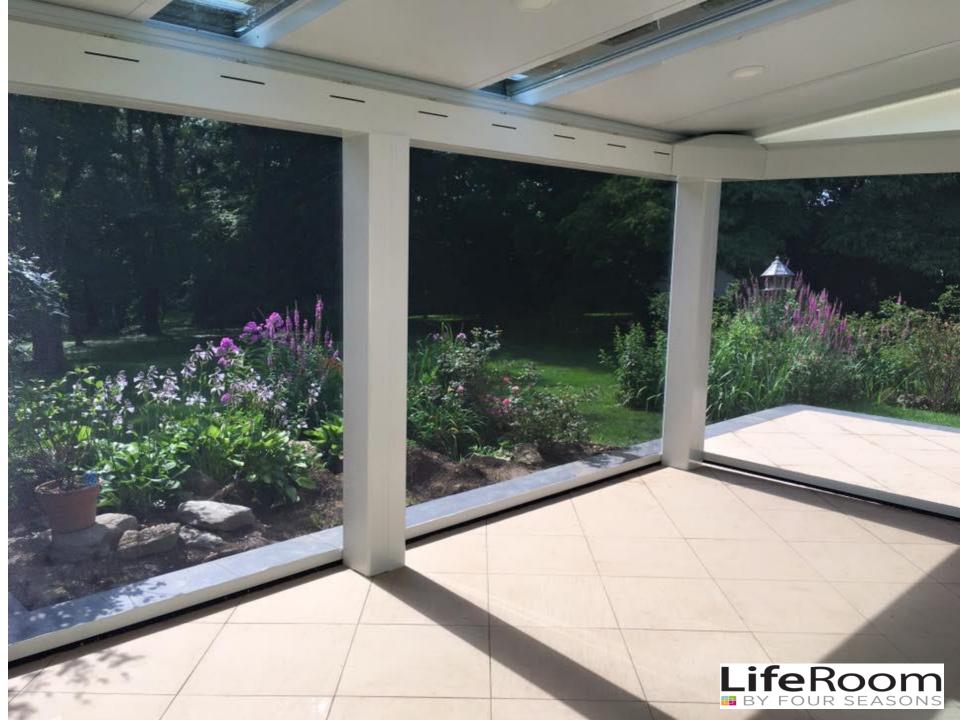

# Structure & Support

- With **LifeRoom**'s retractable screens, the party goes on, and on, and on!
- Simply touch a button to instantly lower LifeRoom's screens and even stormy weather can't rain on your
- partMosquitoes and other flying insects are the bane of any backyard party, just as things get going, you're seeking cover.
  - At the touch of a button, you can lower the automated screens and relax without being bugged.
- We all love nature, but not all of it, all of the time!

LifeRoom

FOUR SEASONS

- Screens that can eliminate up to 95% of UV rays.
- Our Pollen Guard screens can block up to 99% of all pollen and microscopic airborne irritants.