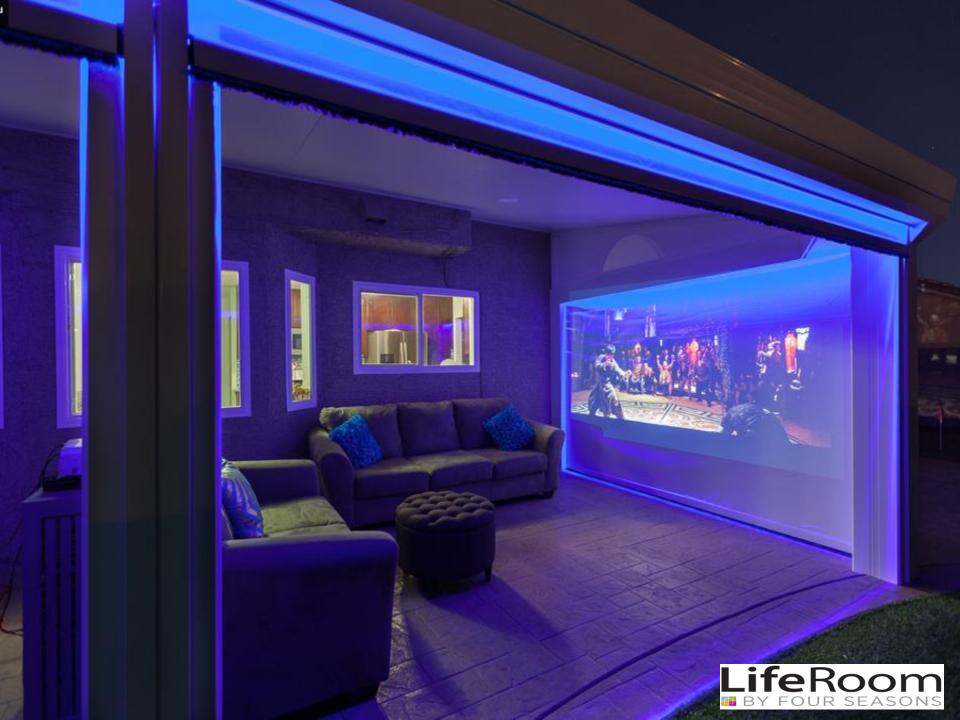

## Cool Mist Climate System

Because blue recedes optically and is psychologically associated with air, lighter blues have a calming effect and can make a room appear more spacious

Positive Meanings of Blue:

- Calmness, Serenity
- Cleanliness, Fresh Air
- Calming, Contemplative
- Trust, Security
- Technology, Futurism

LED Mood Lighting

# LifeRoom's sophisticated LED lighting turns your backyard into your own private VIP room.

Even when the sun goes down, **LifeRoom** knows just how to keep the party going. Soft blue LED lighting brings a magical atmosphere to any night. Relax with your favorite beverage as **LifeRoom** takes the stress out of a long, hard day.