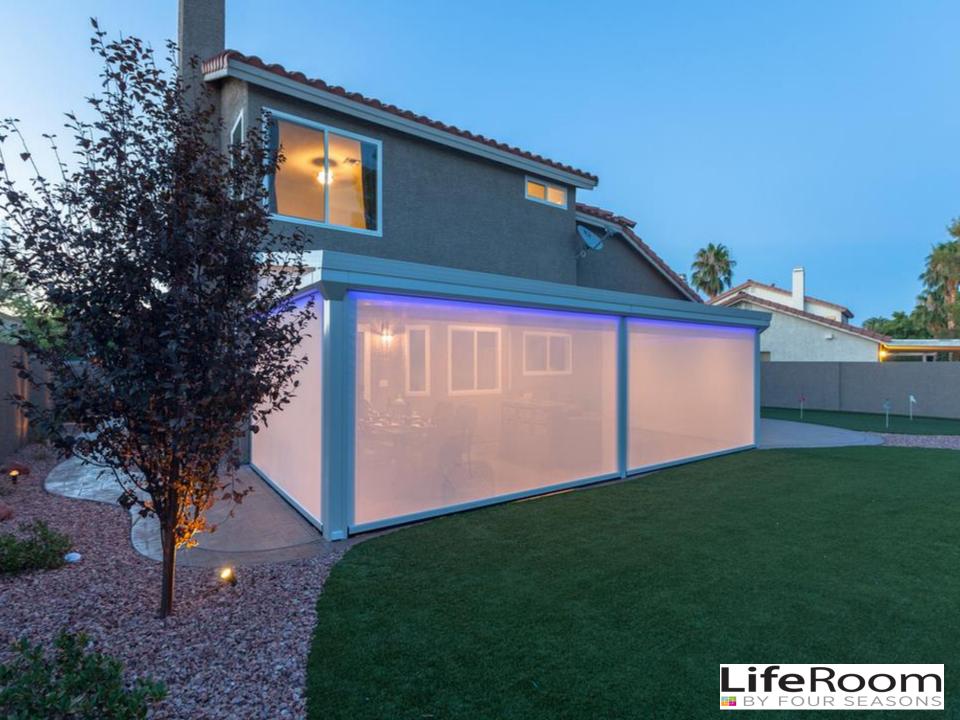

# Structure & Support

- With **LifeRoom**'s retractable screens, the party goes on, and on, and on!
- Simply touch a button to instantly lower LifeRoom's screens and even stormy weather can't rain on your
- partMosquitoes and other flying insects are the bane of any backyard party, just as things get going, you're seeking cover.
  - At the touch of a button, you can lower the automated screens and relax without being bugged.
- We all love nature, but not all of it, all of the time!

LifeRoom

FOUR SEASONS

- Screens that can eliminate up to 95% of UV rays.
- Our Pollen Guard screens can block up to 99% of all pollen and microscopic airborne irritants.