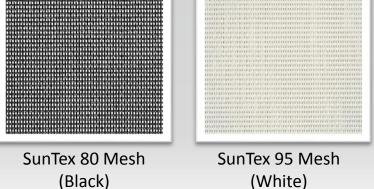

LifeRoom

FOUR SEASONS

- Screens that can eliminate up to 95% of UV rays.
- Our Pollen Guard screens can block up to 99% of all pollen and microscopic airborne irritants.

### Smooth Glide Motorized Screens

**LifeRoom**'s Soft Breeze Technology begins with it's unique in-line fan system that keeps the air moving evenly and gently to keep you cooler on the warmest of days.