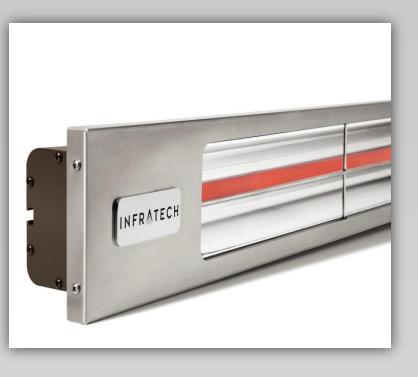

Modern design and the use of stylish materials such as bronze anodized aluminum and brushed stainless steel create a crisp yet functional presentation.

Made of cold-rolled stainless steel the durability of these single element units is legendary, and will provide many years of comfort.

**LifeRoom** has partnered with Infratech who have been the leaders in the infrared outdoor heater market for over 5 decades.

## Infratech Heating Unit