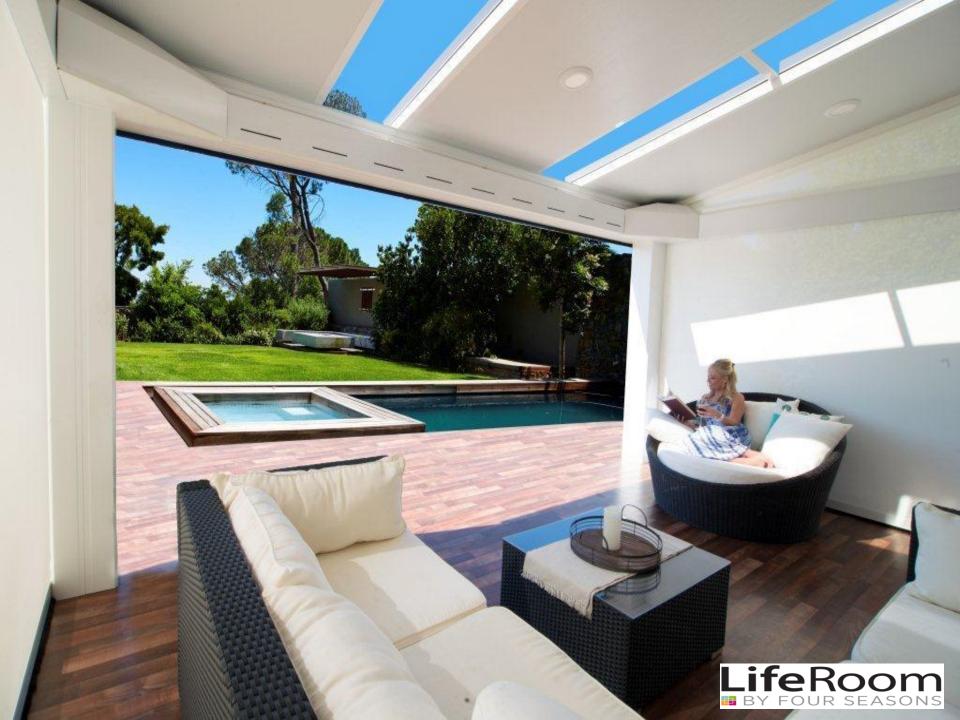

### Smooth Glide Motorized Screens

**LifeRoom**'s Soft Breeze Technology begins with it's unique in-line fan system that keeps the air moving evenly and gently to keep you cooler on the warmest of days.

The fan system delivers laminar air flow which directs the air from the front of the room right to the back without interruption. Which means that wherever you stand in the **LifeRoom**, you'll be sure to get youndate of the air!"

Laminar

LifeRoom

FOUR SEASONS

One added benefit is that air movement hinders the ability of flying pests, just one more way that the **LifeRoom** protects you as you enjoy your outdoors.