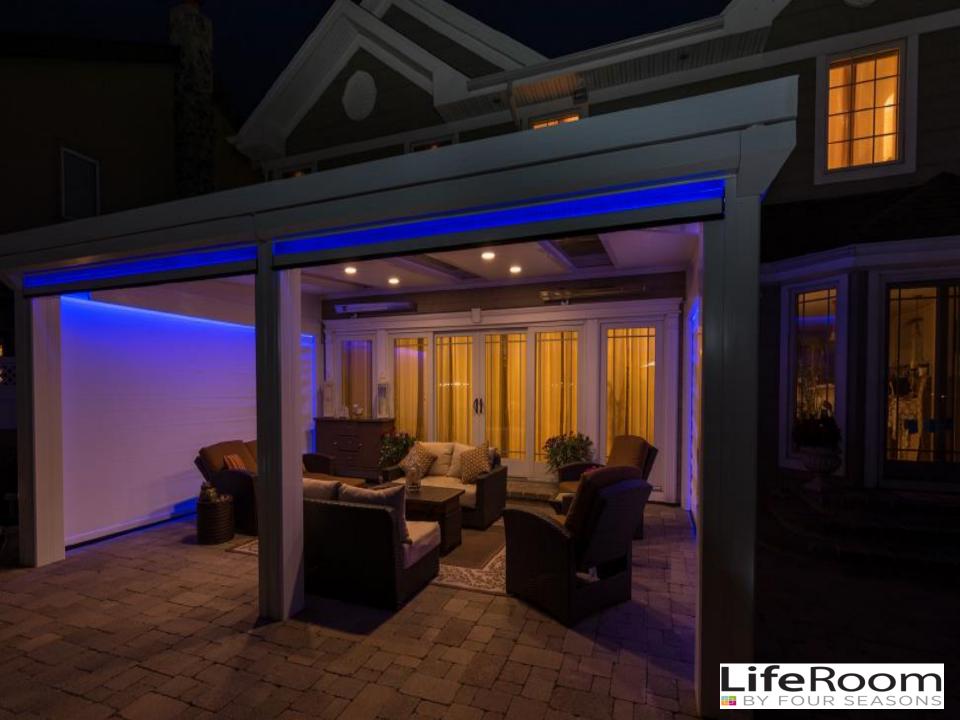

## Cool Mist Climate System

Because blue recedes optically and is psychologically associated with air, lighter blues have a calming effect and can make a room appear more spacious

Positive Meanings of Blue:

- Calmness, Serenity
- Cleanliness, Fresh Air
- Calming, Contemplative
- Trust, Security
- Technology, Futurism

LED Mood Lighting

# LifeRoom's sophisticated LED lighting turns your backyard into your own private VIP room.

Even when the sun goes down, **LifeRoom** knows just how to keep the party going. Soft blue LED lighting brings a magical atmosphere to any night. Relax with your favorite beverage as **LifeRoom** takes the stress out of a long, hard day.