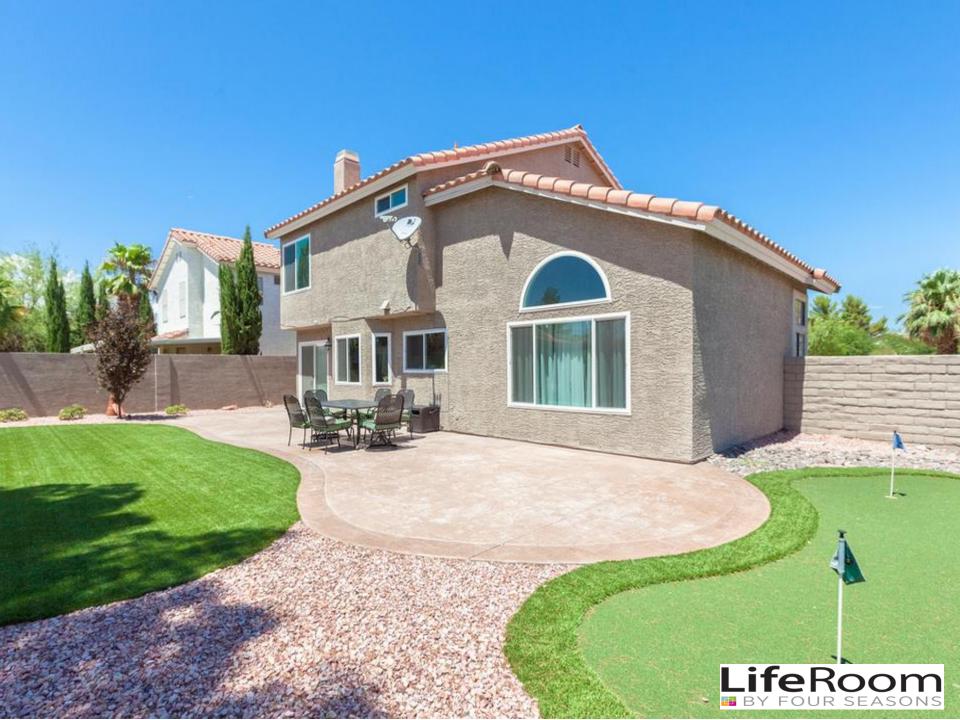

# Structure & Support

- With **LifeRoom**'s retractable screens, the party goes on, and on, and on!
- Simply touch a button to instantly lower LifeRoom's screens and even stormy weather can't rain on your
- partMosquitoes and other flying insects are the bane of any backyard party, just as things get going, you're seeking cover.
  - At the touch of a button, you can lower the automated screens and relax without being bugged.
- We all love nature, but not all of it, all of the time!

LifeRoom

FOUR SEASONS

- Screens that can eliminate up to 95% of UV rays.
- Our Pollen Guard screens can block up to 99% of all pollen and microscopic airborne irritants.