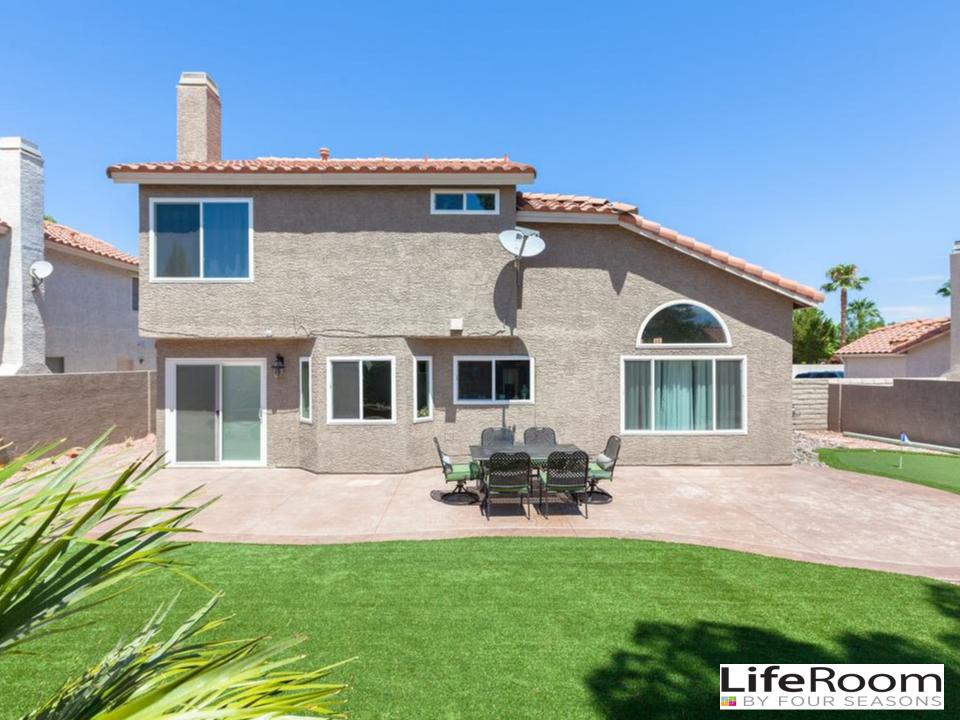

# Structure & Support

- With **LifeRoom**'s retractable screens, the party goes on, and on, and on!
- Simply touch a button to instantly lower LifeRoom's screens and even stormy weather can't rain on your
- partMosquitoes and other flying insects are the bane of any backyard party, just as things get going, you're seeking cover.
  - At the touch of a button, you can lower the automated screens and relax without being bugged.
- We all love nature, but not all of it, all of the time!

LifeRoom

FOUR SEASONS

- Screens that can eliminate up to 95% of UV rays.
- Our Pollen Guard screens can block up to 99% of all pollen and microscopic airborne irritants.