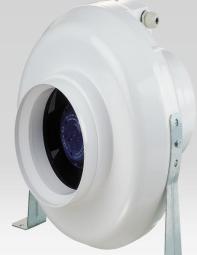

### Smooth Glide Motorized Screens

**LifeRoom**'s Soft Breeze Technology begins with it's unique in-line fan system that keeps the air moving evenly and gently to keep you cooler on the warmest of days.

The fan system delivers laminar air flow which directs the air from the front of the room right to the back without interruption. Which means that wherever you stand in the **LifeRoom**, you'll be sure to get youndate of the air!"

Laminar

LifeRoom

FOUR SEASONS

One added benefit is that air movement hinders the ability of flying pests, just one more way that the **LifeRoom** protects you as you enjoy your outdoors.