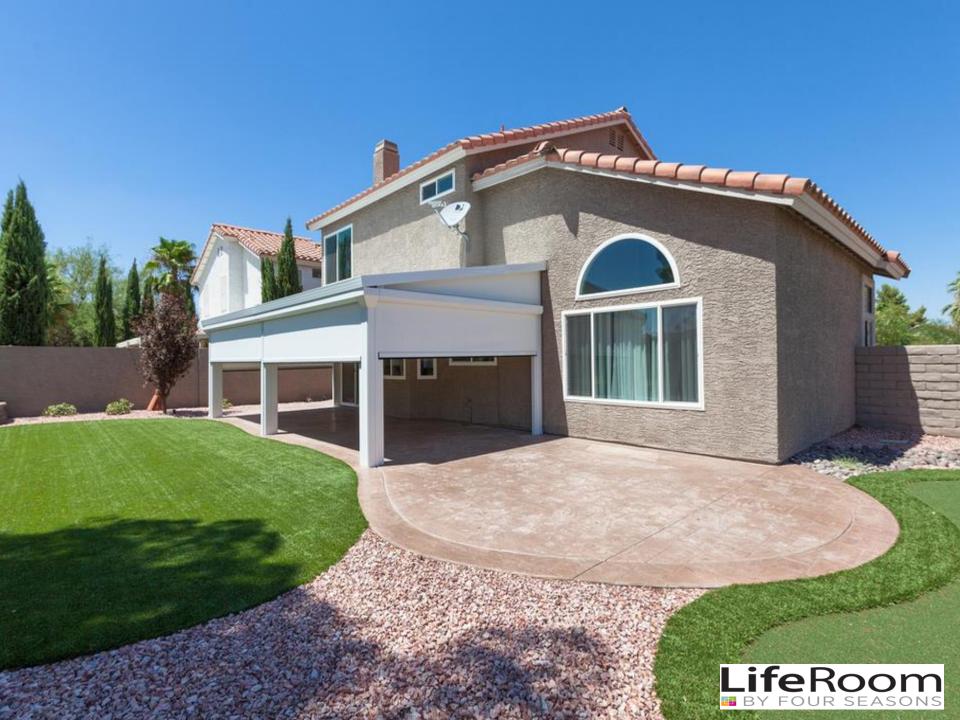

# Structure & Support

- With **LifeRoom**'s retractable screens, the party goes on, and on, and on!
- Simply touch a button to instantly lower LifeRoom's screens and even stormy weather can't rain on your
- partMosquitoes and other flying insects are the bane of any backyard party, just as things get going, you're seeking cover.
  - At the touch of a button, you can lower the automated screens and relax without being bugged.
- We all love nature, but not all of it, all of the time!

LifeRoom

FOUR SEASONS

- Screens that can eliminate up to 95% of UV rays.
- Our Pollen Guard screens can block up to 99% of all pollen and microscopic airborne irritants.