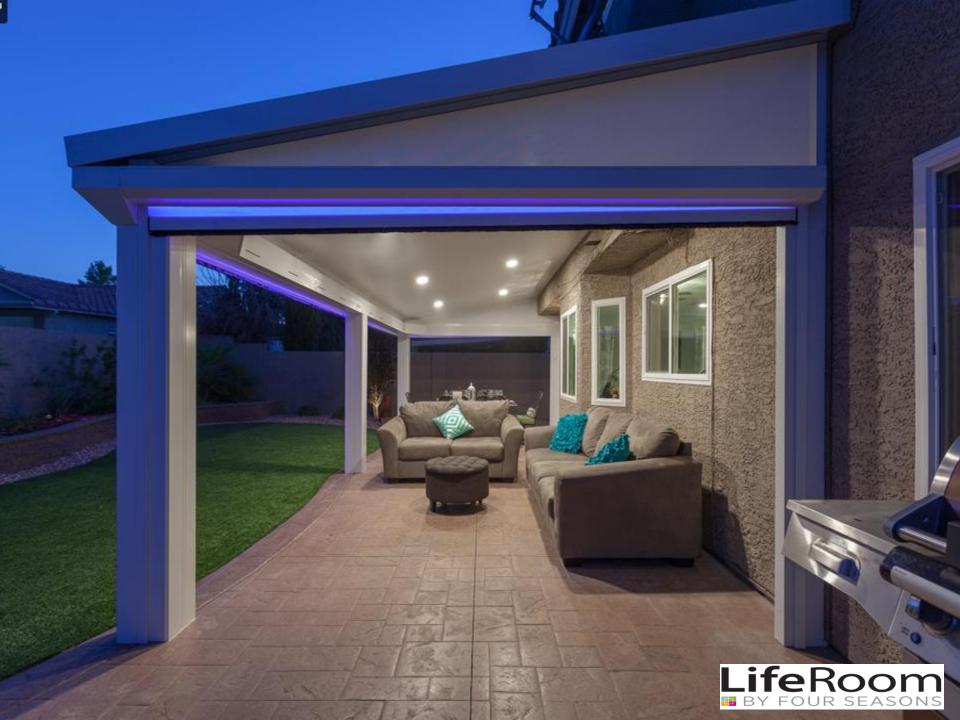

## Cool Mist Climate System

Because blue recedes optically and is psychologically associated with air, lighter blues have a calming effect and can make a room appear more spacious

Positive Meanings of Blue:

- Calmness, Serenity
- Cleanliness, Fresh Air
- Calming, Contemplative
- Trust, Security
- Technology, Futurism

LED Mood Lighting

# LifeRoom's sophisticated LED lighting turns your backyard into your own private VIP room.

Even when the sun goes down, **LifeRoom** knows just how to keep the party going. Soft blue LED lighting brings a magical atmosphere to any night. Relax with your favorite beverage as **LifeRoom** takes the stress out of a long, hard day.